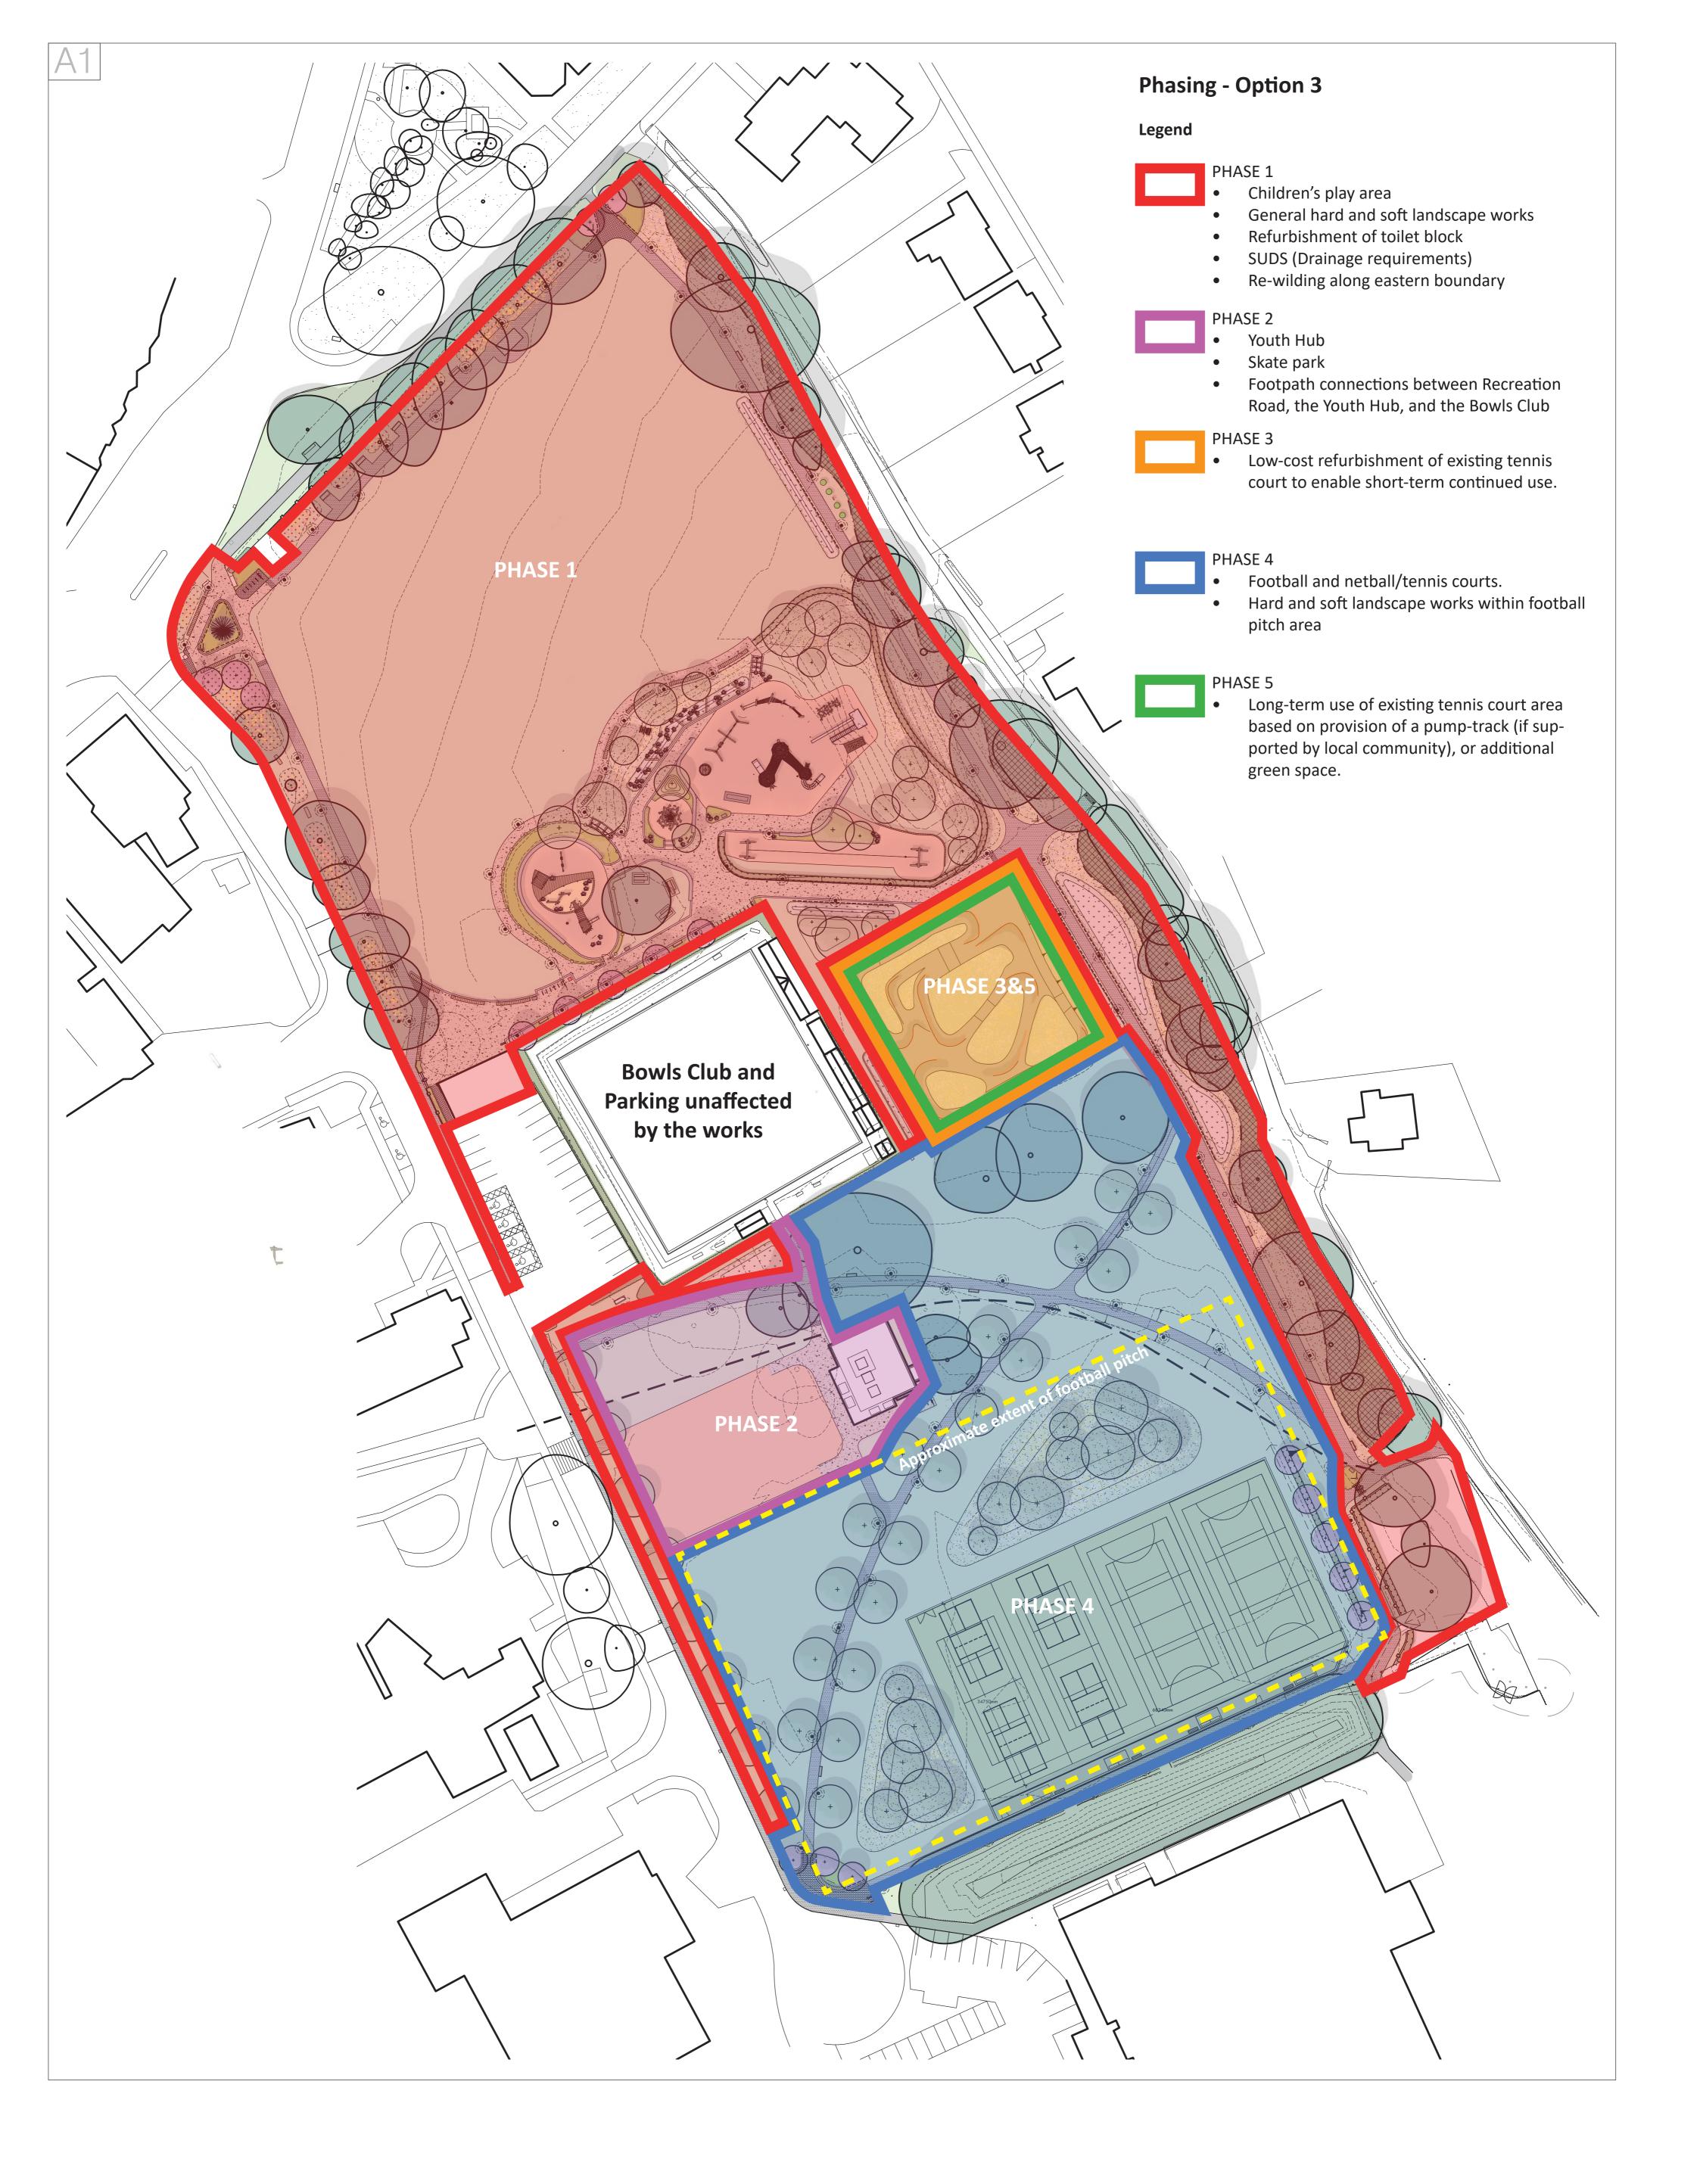

NO. DESCRIPTION

REVISION

A First issue
 B Amended to provide additional Sport England requirements where feasible.
 C Area outside cafe amended to clients request. Existing tennis court phasing amended.

DATE BY CHECK

10.04.2024 MAH MAH
02.09.2024 MAH MAH

16.12.2024 MAH MAH

PROJECT TENTERDEN RECREATION GROUND

CLIENT TENTERDEN TOWN COUNCIL

DRG NO. MHS280.14-G02

STATUS IINFORMATION

SCALE REV DRAWN BY CHECKED DATE

MARK
HANTON
STUDIO

Landscape Architecture/ Urban Design

The Studio, Ivy House
Spelders Hill
Brook
Ashford
Kent TN25 5PB

E-mail: mark@markhantonstudio.co.uk
Website: www.markhantonstudio.co.uk